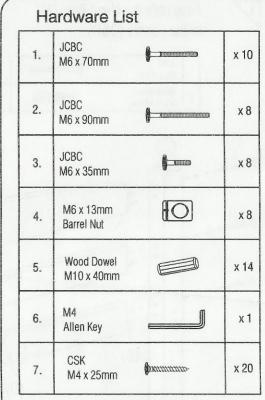

### Hardware List

| 1. | JCBC<br>M6 x 70mm        |                   | x 8  |
|----|--------------------------|-------------------|------|
| 2. | JCBC<br>M6 x 80mm        | <b>(</b>          | x 4  |
| 3. | JCBC<br>M6 x 35mm        |                   | x 8  |
| 4. | M6 x 15mm<br>Barrel Nut  | 10                | x 12 |
| 5. | Wood Dowel<br>M10 x 40mm |                   | x 12 |
| 6. | M4<br>Allen Key          |                   | x1   |
| 7. | CSK<br>M4 x 25mm         | <b>J</b> unionia. | x 20 |
| 8. | Roller                   |                   | x 4  |