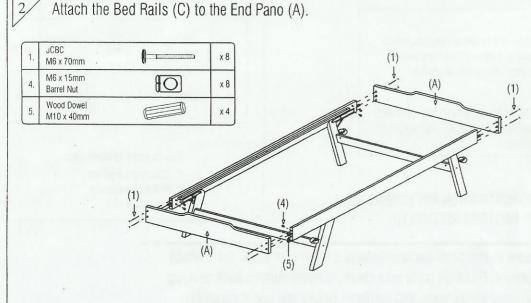

### Hardware List

| 1. | JCBC<br>M6 x 70mm        |                   | x 8  |
|----|--------------------------|-------------------|------|
| 2. | JCBC<br>M6 x 80mm        | <b>(</b>          | x 4  |
| 3. | JCBC<br>M6 x 35mm        |                   | x 8  |
| 4. | M6 x 15mm<br>Barrel Nut  | 10                | x 12 |
| 5. | Wood Dowel<br>M10 x 40mm |                   | x 12 |
| 6. | M4<br>Allen Key          |                   | x1   |
| 7. | CSK<br>M4 x 25mm         | <b>J</b> unionia. | x 20 |
| 8. | Roller                   |                   | x 4  |