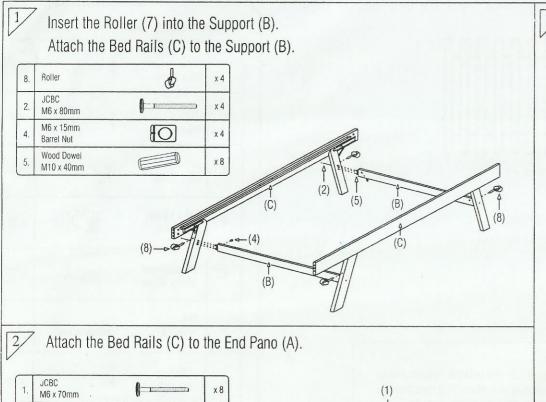

### Hardware List

| 1. | JCBC<br>M6 x 70mm        |                   | x 8  |
|----|--------------------------|-------------------|------|
| 2. | JCBC<br>M6 x 80mm        | <b>(</b>          | x 4  |
| 3. | JCBC<br>M6 x 35mm        |                   | x 8  |
| 4. | M6 x 15mm<br>Barrel Nut  | 10                | x 12 |
| 5. | Wood Dowel<br>M10 x 40mm |                   | x 12 |
| 6. | M4<br>Allen Key          |                   | x1   |
| 7. | CSK<br>M4 x 25mm         | <b>J</b> unionia. | x 20 |
| 8. | Roller                   |                   | x 4  |