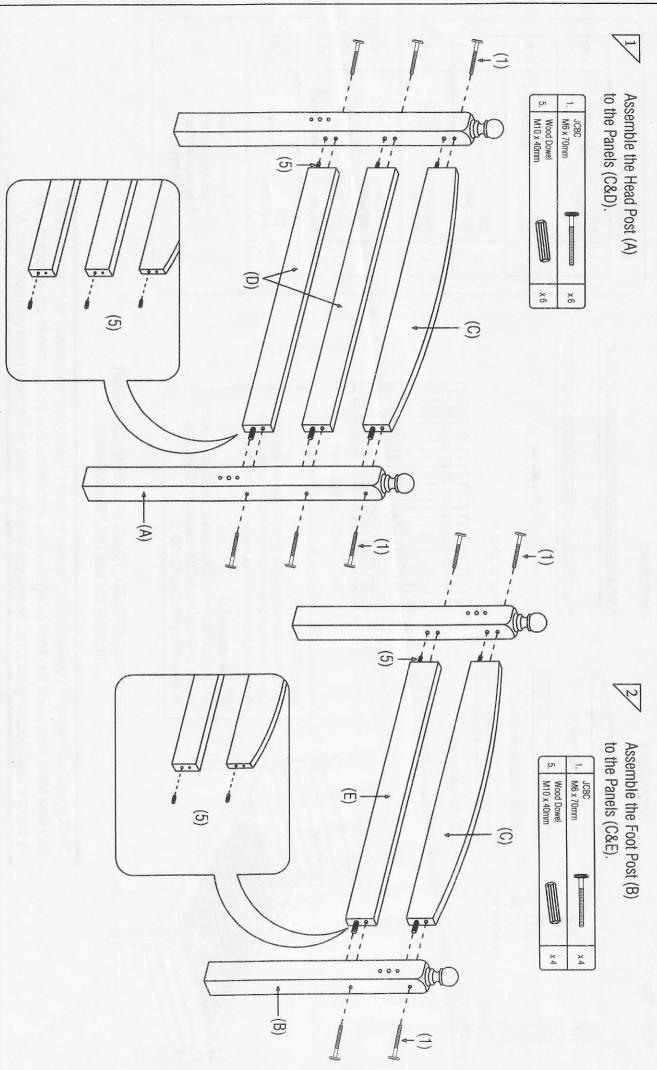

#### Part in Box 4

DO NOT FULLY TIGHTEN ALL BOLTS UNTIL ALL PARTS ARE IN PLACE. FAILURE TO FOLLOW THIS INSTRUCTION MAY CAUSE THE BOLTS TO BE MISALIGNED DURING THE ASSEMBLY.

NOTE: DURING ASSEMBLY, DO NOT TIGHTEN ANY SCREWS UNTIL THE COMPLETE UNIT HAS BEEN ASSEMBLED.