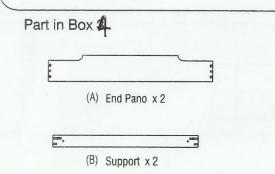

#### Part in Box 4

DO NOT FULLY TIGHTEN ALL BOLTS UNTIL ALL PARTS ARE IN PLACE. FAILURE TO FOLLOW THIS INSTRUCTION MAY CAUSE THE BOLTS TO BE MISALIGNED DURING THE ASSEMBLY.

NOTE: DURING ASSEMBLY, DO NOT TIGHTEN ANY SCREWS UNTIL THE COMPLETE UNIT HAS BEEN ASSEMBLED.