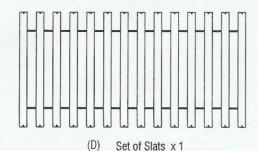

#### Part in Box 4

DO NOT FULLY TIGHTEN ALL BOLTS UNTIL ALL PARTS ARE IN PLACE. FAILURE TO FOLLOW THIS INSTRUCTION MAY CAUSE THE BOLTS TO BE MISALIGNED DURING THE ASSEMBLY.

NOTE: DURING ASSEMBLY, DO NOT TIGHTEN ANY SCREWS UNTIL THE COMPLETE UNIT HAS BEEN ASSEMBLED.