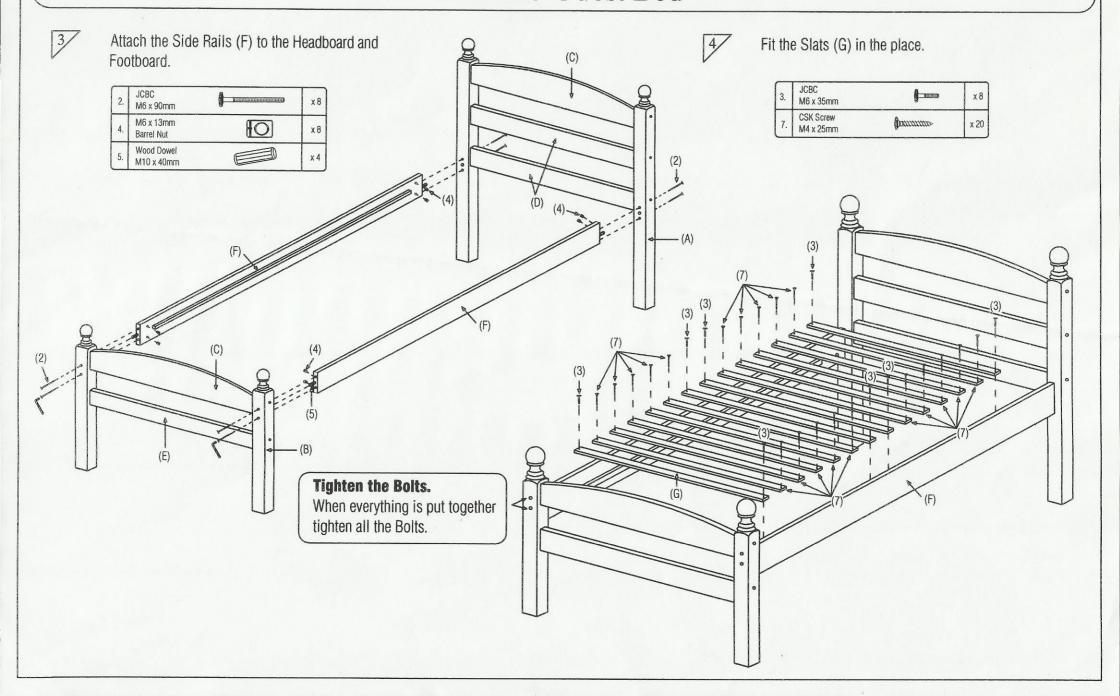

#### Part in Box 4

DO NOT FULLY TIGHTEN ALL BOLTS UNTIL ALL PARTS ARE IN PLACE. FAILURE TO FOLLOW THIS INSTRUCTION MAY CAUSE THE BOLTS TO BE MISALIGNED DURING THE ASSEMBLY.

NOTE: DURING ASSEMBLY, DO NOT TIGHTEN ANY SCREWS UNTIL THE COMPLETE UNIT HAS BEEN ASSEMBLED.