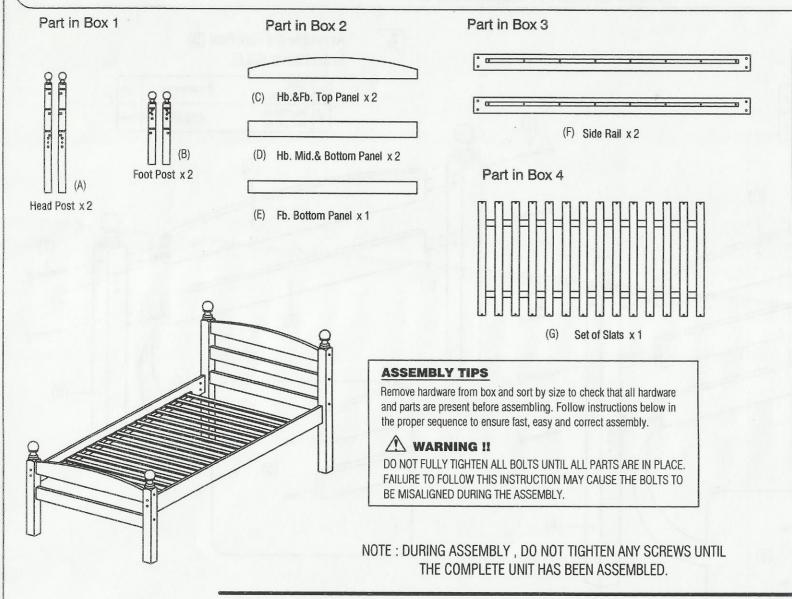

Tool required for assembly:

- \* Allen Key (supplied)
- Phillips Screwdriver ( not supplied )

Thank you for purchasing this quality product. Be sure to check all packed material carefully for small parts which may have come loose inside the carton during shipment. Place all parts on a clean, smooth surface such as a rug or carpet to avoid scratching the parts. Be sure you have all the parts and hardware before you begin assembly.

Tool required for assembly :

- \* Allen Key ( supplied )
- \* Phillips Screwdriver ( not supplied )

Thank you for purchasing this quality product. Be sure to check all packed material carefully for small parts which may have come loose inside the carton during shipment. Place all parts on a clean, smooth surface such as a rug or carpet to avoid scratching the parts. Be sure you have all the parts and hardware before you begin assembly.