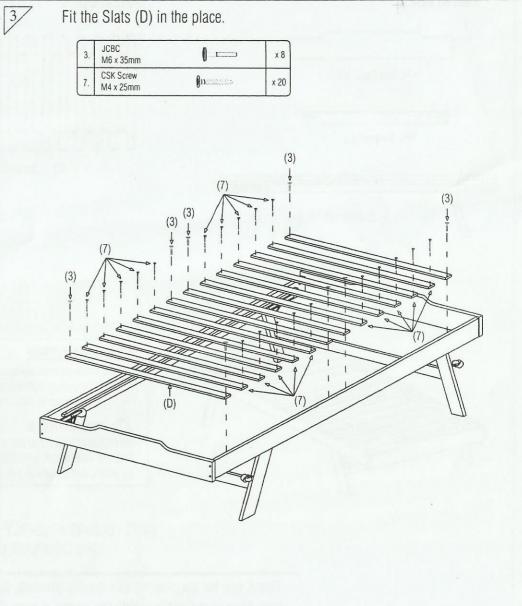

### Hardware List

| 1. | JCBC<br>M6 x 70mm        |                   | x 8  |
|----|--------------------------|-------------------|------|
| 2. | JCBC<br>M6 x 80mm        | <b>(</b>          | x 4  |
| 3. | JCBC<br>M6 x 35mm        |                   | x 8  |
| 4. | M6 x 15mm<br>Barrel Nut  | 10                | x 12 |
| 5. | Wood Dowel<br>M10 x 40mm |                   | x 12 |
| 6. | M4<br>Allen Key          |                   | x1   |
| 7. | CSK<br>M4 x 25mm         | <b>J</b> unionia. | x 20 |
| 8. | Roller                   |                   | x 4  |